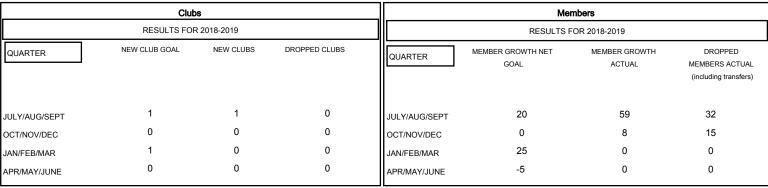

## MONTHLY MEMBERSHIP PROGRESS REPORT

District 4 L4

Results as of: 10/31/2018

## LOCATION CALIFORNIA **HOWARD HUDSON**

| CALIFORNIA |         | GMT CA |
|------------|---------|--------|
|            | Members |        |



## GOALS AND ACTUAL NEW CLUBS CUMULATIVE



## GOALS AND ACTUAL MEMBERS CUMULATIVE





| DROPPED CLUBS: 0 |    |
|------------------|----|
| DROPPED MEMBERS  |    |
| DECEASED         | 2  |
| CLUB CANCELLED   | 0  |
| OTHER            | 44 |
| TOTAL            | 46 |

| 14 CLUBS OF 35 ADDED 1 OR MORE | <u>C</u> |
|--------------------------------|----------|
| NEW MEMBERS                    |          |
|                                | F        |
|                                | v        |
|                                | il       |

| CLICK HERE FOR CUMULATIVE |
|---------------------------|
| MEMBERSHIP DATA           |

| GENDER DISTRIBUTION                    |              |  |
|----------------------------------------|--------------|--|
| MALE