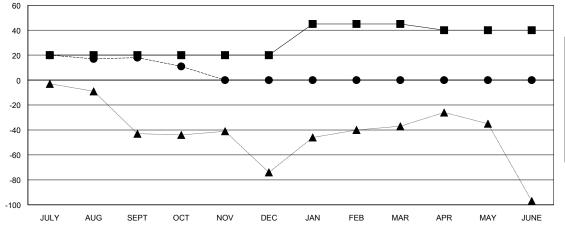

## GOALS AND ACTUAL MEMBERS CUMULATIVE

| DROPPED CLUBS: 0 |    |
|------------------|----|
| DROPPED MEMBERS  |    |
| DECEASED         | 2  |
| CLUB CANCELLED   | 0  |
| OTHER            | 44 |
| TOTAL            | 46 |